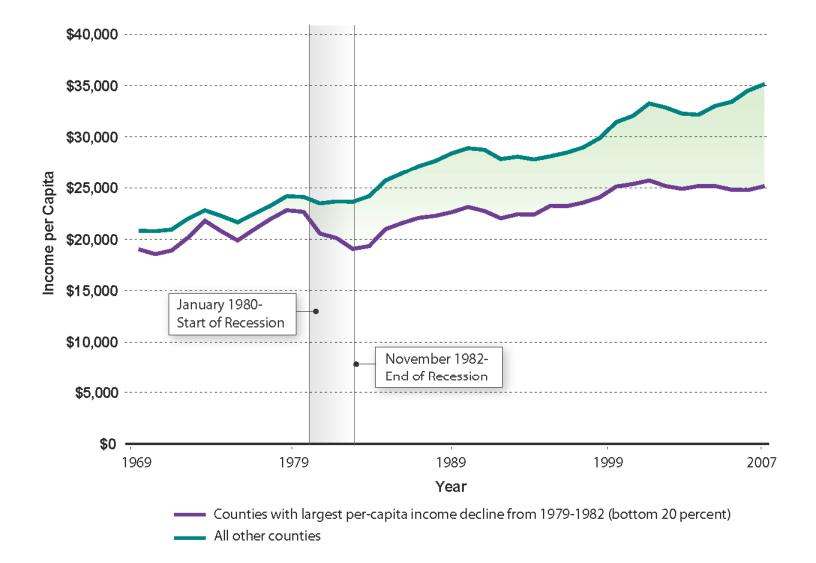

## Income Per Capita in Hardest-Hit Counties

## Counties with Severe Unemployment Shocks (Shows Worst 20 Percent of Counties)

Advancing Opportunity, Prosperity, and Growth

Daniel Sullivan & Robert LaLonde "Retraining Displaced Workers"

Timothy Bartik "Jobs to People: How Federal Policy Can Target Job Creation for Distressed Areas"